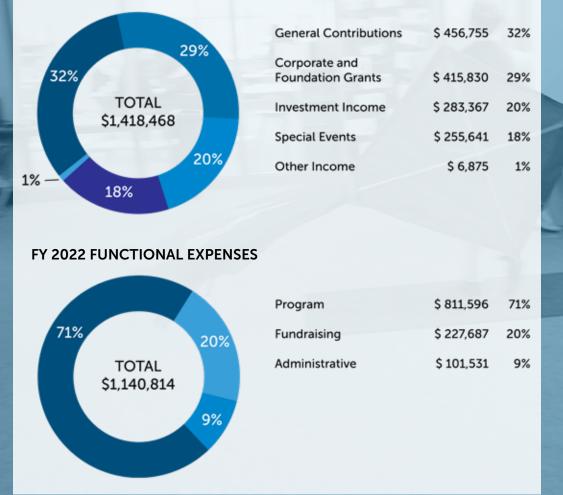

LLEGE VISITS | SAT/ACT TEST PREP | COLLEGE ADVISING | FINDING THE RIGHT COLLEGE FIT | FINANCIAL AID FOR COLLEGE STEM CURRICULUM | MAKER SKILLS | MAKERSPACE SUPPLIES | MAKERSPACE TOOLS | REAL WORLD EXPERIENCES | PROJECT BASED LEARNING EDUCATIONAL FIELD TRIPS | INTERNSHIP PROGRAM | ALUMNAE SUPPORT | TEACHER PROFESSIONAL DEVELOPMENT



# CLASS OF 2022 HIGHLIGHTS

\* TOTALED \$25,041,857 IN MERIT-BASED SCHOLARSHIPS \*
\* 57% WILL BE THE FIRST GENERATION IN THEIR FAMILIES TO GRADUATE FROM COLLEGE \*
\* 32% WILL BE THE FIRST GENERATION IN THEIR FAMILIES TO GRADUATE FROM HIGH SCHOOL \*
\* RECEIVED 668 ACCEPTANCES FROM 176 COLLEGES AND UNIVERSITIES \*
\* CLASS OF 2022 GRADS ARE ENROLLED IN 51 UNIQUE COLLEGES IN 21 DIFFERENT STATES \*



# **FOUNDATION FINANCIALS**

### FY 2022 OPERATING REVENUES



### Statement of Financial Position for Fiscal Year 2022

September 1, 2021 – August 31, 2022

#### ASSETS

| AJJEIJ                             |                     |
|------------------------------------|---------------------|
| Current Assets                     | \$ 6,639,846        |
| Fixed Assets                       | 4,822               |
| Long-term contributions receivable | 120,000             |
| Restricted Investments             | 1,833,542           |
| TOTAL ASSETS                       | \$ 8,598,210        |
| LIABILITIES AND NET ASSETS         |                     |
| Current Liabilities                |                     |
| Accounts Payable                   | \$ 20,474           |
| Accrued Payroll                    | 12,246              |
|