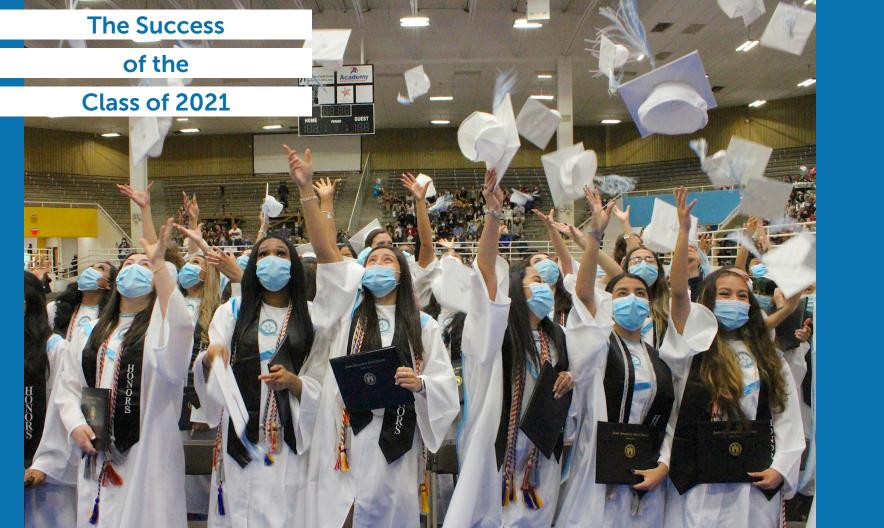

It was also a year in which the Stars had much to celebrate. For the 97 seniors from the Class of 2022, that meant celebrating -

- \$13.8 million in merit-based scholarships
- 90% entering college with college credit from Advanced Placement classes
- 65% first in their family to graduate from college
- 9 first-generation college-bound students with their college costs fully covered

- \$13,850,206 in merit-based scholarships
  - 63% will be the first generation in their families to graduate from college
  - 37% will be the first generation in their families to graduate from high school
    - 535 acceptances from 192 colleges and universities

Class of 2021 graduates are currently enrolled in 41 unique colleges in 17 different states.