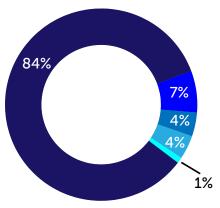

# FY 2016 Operating Revenues

| Contributions                   | \$ 3,774,712 | 84% |
|---------------------------------|--------------|-----|
| Special Events                  | \$ 315,116   | 7%  |
| Corporate and Foundation Grants | \$ 176,000   | 4%  |
| Investment Income               | \$ 161,583   | 4%  |
| Other Income                    | \$ 26,999    | 1%  |