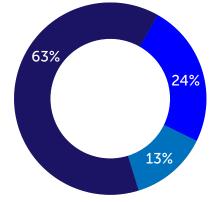

## FY 2016 Functional Expenses

| Program        | \$ 503,649 | 63% |
|----------------|------------|-----|
| Fundraising    | \$ 192,029 | 24% |
| Administrative | \$ 109,565 | 13% |
|                |            |     |
|                |            |     |